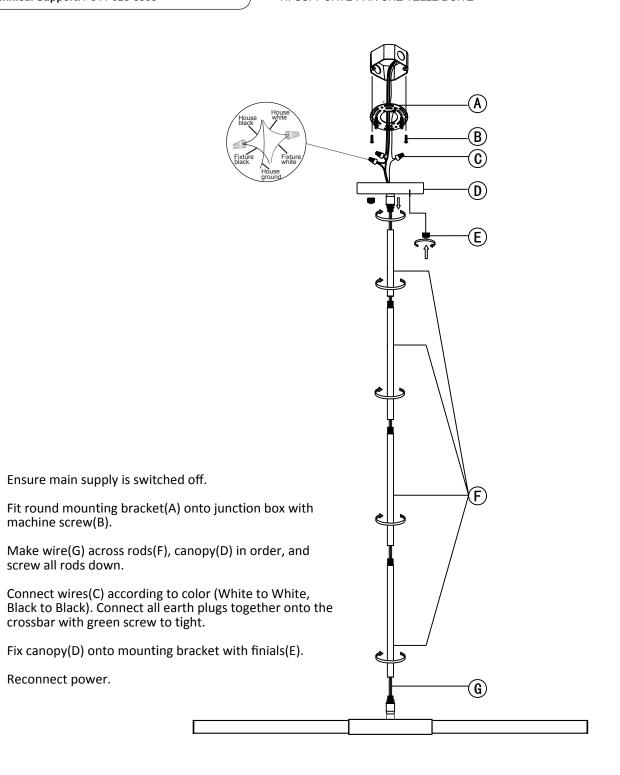

## START FROM HERE

- Make sure power is completely off at the fuse box.
- Have your fixture installed by a qualified licensed electrician
- Prepare everything in clear area.
- Wear gloves at all times during this installation.
- Read instructions carefully before you start assembly.
- Keep this instruction sheet for future reference.
  Technical Support: 1-844-628-8368