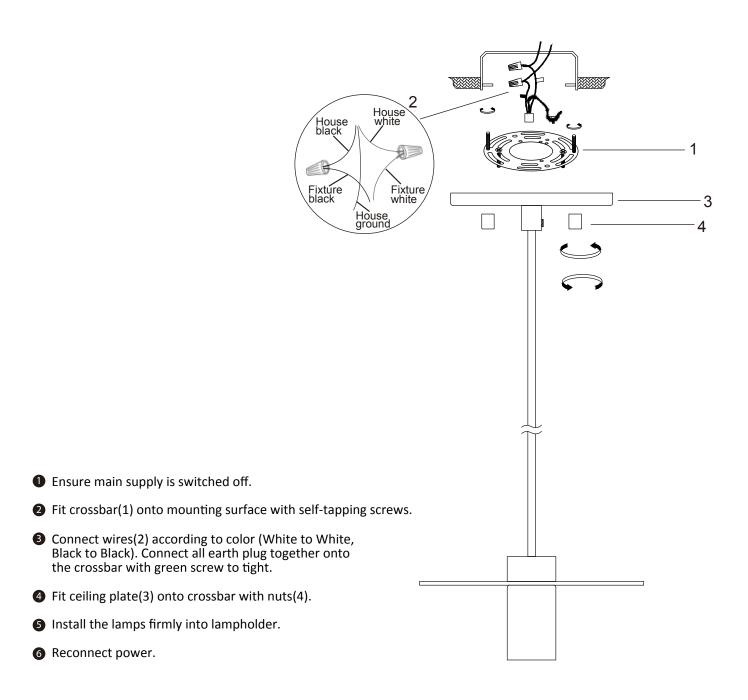

## START FROM HERE

- Make sure power is completely off at the fuse box.
- Have your fixture installed by a qualified licensed electrician
- Prepare everything in clear area.
- Wear gloves at all times during this installation.
- Read instructions carefully before you start assembly.
- Keep this instruction sheet for future reference.
  Technical Support:1-844-628-8368

## Please Note:

- All Matteo Lighting fixtures come with pre-wired module(s).
- Unless instructed to do so, please do not touch any part of the module(s) as any unnecessary contact with the module could cause permanent damage.

THIS LUMINAIRE MUST BE MOUNTED OR SUPPORTED INDEPENDENTLY OF AN OUTLET BOX

CE LUMINAIRE NE DOIT PAS ETRE MONTE SUR UNE BOITE DE SORTIE NI SUPPORTE PAR UNE TELLE BOITE